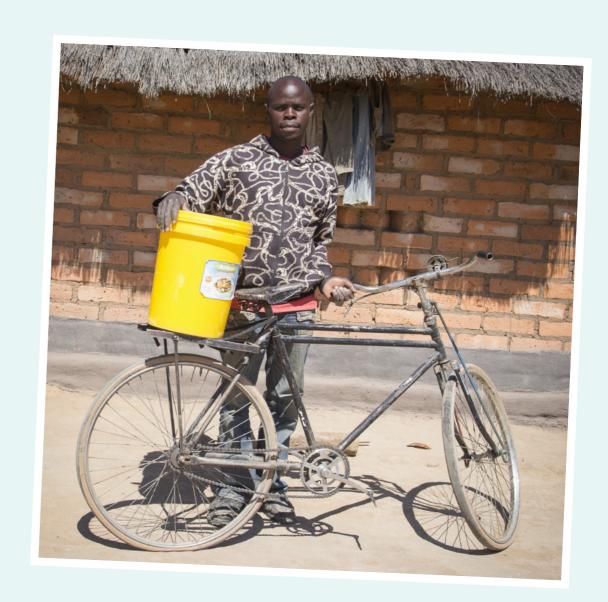

## Bicycle

Your amazing gift of a bicycle will provide a volunteer trainer farmer with the means of travelling to neighbouring villages to share their knowledge with other farmers. Walking more than five hours a day is very tiring and a bicycle will enable a farmer to meet more groups and also spend more time on their own farm.