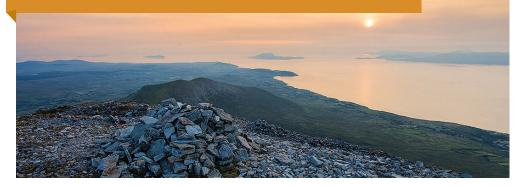

## CLIMB CROAGH PATRICK 2017

Climbing 'The Reek' is one of Ireland's best known hikes, and each year thousands of walkers, climbers, pilgrims and outdoor enthusiasts make the journey to admire the summit and marvel at its spectacular views across Ireland's West Coast.

Located five miles from the picturesque town of Westport and Croagh Patrick's conical shape towers gloriously above the surrounding countryside.

So, don't miss out on the breathtaking views and great company while raising funds for a worthy cause.